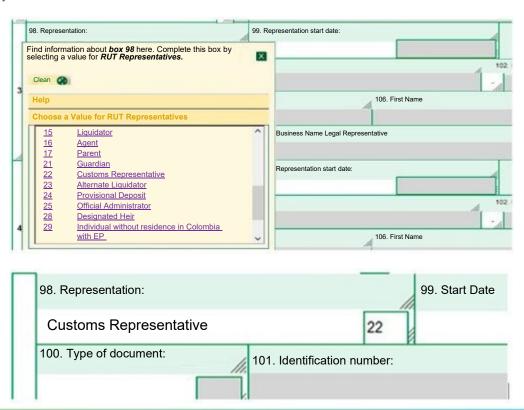

## Please select the page you want to update: Page 3 - Representatives In this section, you can update the information corresponding to Representatives.

In box 98, under **Representation**, place the cursor on **Help** and click on it.

Select **Code 22, Customs Representatives,** and make sure the change is made.

Then double click on the box that contains help for item 99. A menu will be displayed; there, you can select the start date of the representation.