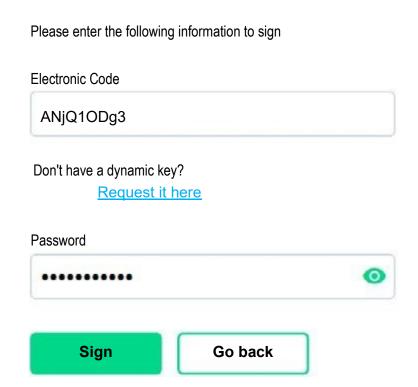

If you need to make any other modification to information in other pages, get there through the "SELECT PAGE" button in the floating bar. When you finish modifying the data, save it with the **Draft** button located first from left to right. Lastly, select the sign button with the pencil icon on it. This icon will display a pop-up window, in which you must enter your dynamic key and password.

To request the dynamic key, click on the option **Request it here,** and the system will send you the key to the email registered in the RUT or to the communications section of the Muisca Electronic Information Service.