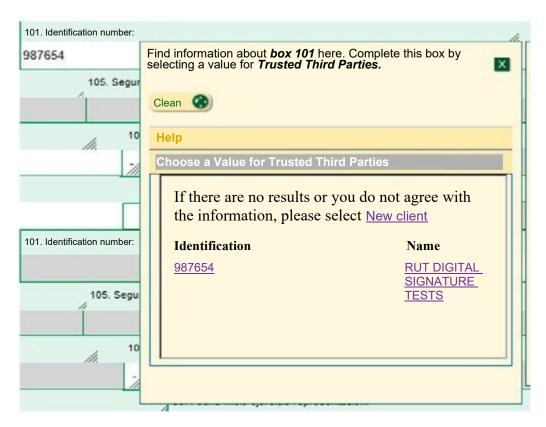

In box 100, click on Help and choose the type of identification document of the individual you authorized to perform the functions of customs representative.

In box 101, enter the person's document number and click on **Help**, where a menu will be displayed with the option **Choose a Value for Trusted Third Parties.** Go **there** and click on the person's name for boxes 104 to 107 to be automatically filled out.