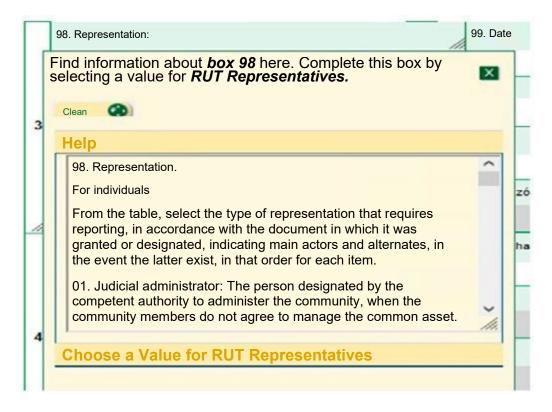

## Please select the page you want to update: Page 3 - Representatives In this section, you can update the information corresponding to Representatives.

In box 98, under **Representation**, place the cursor on **Help** and click on it.

Select **Code 22, Customs Representatives,** and make sure the change is made.

Then double click on the box that contains help for item 99. A menu will be displayed; there, you can select the start date of the representation.