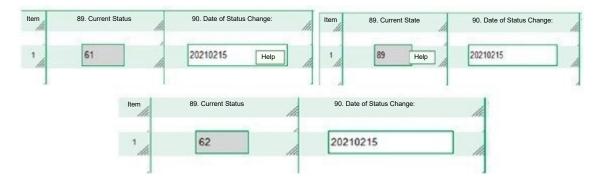

Step by step

registration of a customs representative in the RUT

If you are an **individual or legal entity**, you can include or eliminate the individuals or legal entities you authorize from box 98 of the RUT with **Code 22, Customs Representatives.** You can **only** perform this action if you have previously registered **Code 22, Exporter, or Code 23, Importer,** on sheet 1 of your RUT, in box 54. Another requirement is you must have one of the following codes in box 89 of page 2: **61, OAS Exporter; 62, OAS Importer, or 89, Qualified User.** 