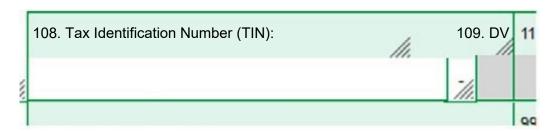

If your customs representative is a legal entity, in addition to the above information, you must enter the company's TIN in box 108 for said company to be linked as your customs representative. The system will fill in box 109 automatically.