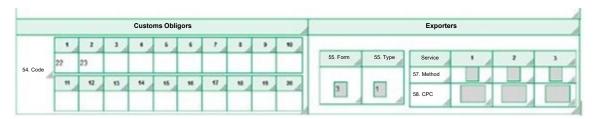

Step by step

registration of a customs representative in the RUT

If you are an **individual or legal entity**, you can include or eliminate the individuals or legal entities you authorize from box 98 of the RUT with **Code 22, Customs Representatives.** You can **only** perform this action if you have previously registered **Code 22, Exporter, or Code 23, Importer,** on sheet 1 of your RUT, in box 54. Another requirement is you must have one of the following codes in box 89 of page 2: **61, OAS Exporter; 62, OAS Importer, or 89, Qualified User.** 