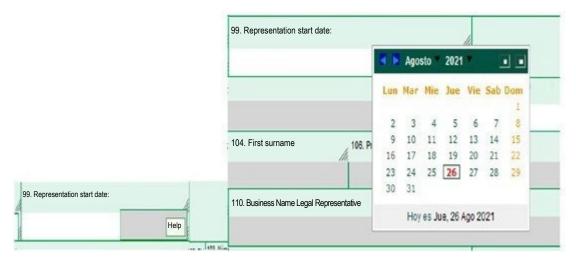

Select **Code 22, Customs Representatives,** and make sure the change is made.

Then double click on the box that contains help for item 99. A menu will be displayed; there, you can select the start date of the representation.