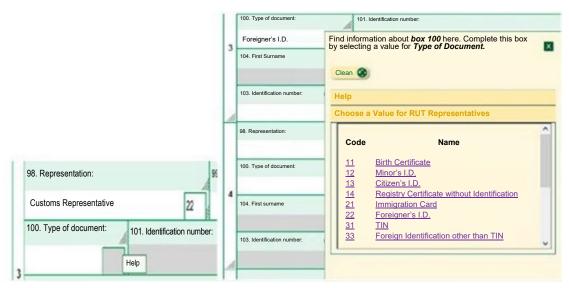

In box 100, click on Help and choose the type of identification document of the individual you authorized to perform the functions of customs representative.

In box 101, enter the person's document number and click on **Help**, where a menu will be displayed with the option **Choose a Value for Trusted Third Parties.** Go **there** and click on the person's name for boxes 104 to 107 to be automatically filled out.